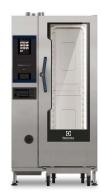

| ITEM #  |  |
|---------|--|
| MODEL # |  |
| MODEL # |  |
| NAME #  |  |
| SIS #   |  |
| AIA#    |  |

229764 (ECOG201T3G0)

SkyLine PremiumS Combi Boiler Oven with touch screen control, 20x1/1GN, gas, 3 cooking modes (automatic, recipe program, manual), automatic cleaning, Green Version with 3-glass door

229794 (ECOG201T3G6)

SkyLine PremiumS combi boiler oven with touch screen control, 20x1/1GN, gas, 3 cooking modes (automatic, recipe program, manual), automatic cleaning, Green Version with 3-glass door