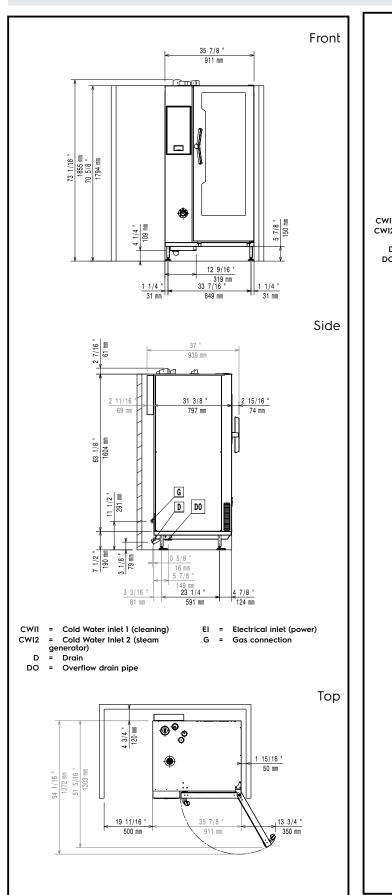

e of treated water, based on testing of specific water conditions.

Please refer to user manual for detailed water quality information.

Installation:

Clearance: 5 cm rear and right hand Clearance:

Suggested clearance for service access: 50 cm left hand side.

Capacity:

20 - 1/1 Gastronorm Travs type:

100 kg Max load capacity:

**Key Information:** 

Door hinges:

External dimensions, Width: 229764 (ECOG201T3G0) 229794 (ECOG201T3G6)

911 mm 1090 mm

External dimensions, Depth: 229764 (ECOG201T3G0)

864 mm 229794 (ECOG201T3G6) 971 mm External dimensions, Height: 229764 (ECOG201T3G0) 1794 mm

229794 (ECOG201T3G6) 1058 mm 303 kg Net weight: Shipping weight: 336 kg Shipping volume: 1.83 m<sup>3</sup>

**ISO Certificates** 

ISO 9001: ISO 14001: ISO 45001: ISO ISO Standards: