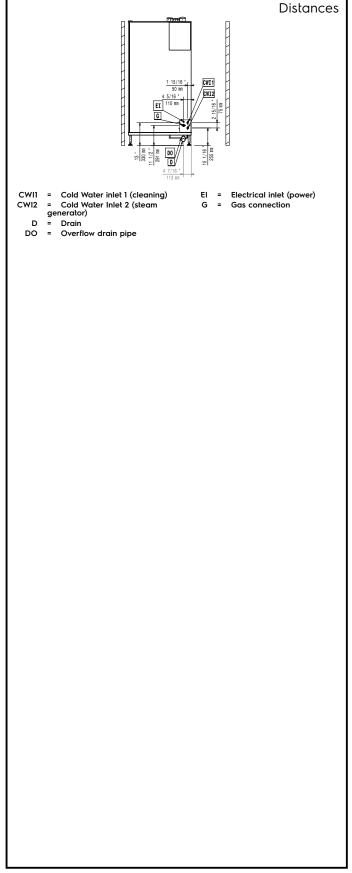

of treated water, based on testing of specific water conditions.

Please refer to user manual for detailed water quality information.

Installation:

Clearance: 5 cm rear and right hand Clearance:

Suggested clearance for service access: 50 cm left hand side.

Capacity:

20 - 1/1 Gastronorm Travs type:

100 kg Max load capacity:

**Key Information:** 

Door hinges:

External dimensions, Width: 229764 (ECOG201T3G0) 229794 (ECOG201T3G6)

911 mm 1090 mm

External dimensions, Depth: 229764 (ECOG201T3G0)

864 mm 229794 (ECOG201T3G6) 971 mm External dimensions, Height: 229764 (ECOG201T3G0) 1794 mm

229794 (ECOG201T3G6) 1058 mm 303 kg Net weight: Shipping weight: 336 kg Shipping volume: 1.83 m<sup>3</sup>

**ISO Certificates** 

ISO 9001: ISO 14001: ISO 45001: ISO ISO Standards: